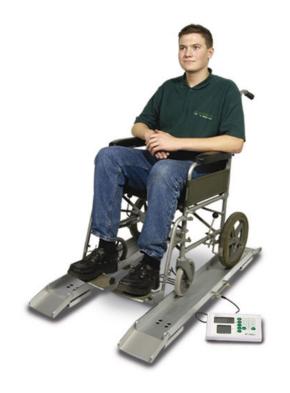

M-610

Marsden Portable Wheelchair Weigher Weigh Beams

Two Portable Weigh Beams

Lightweight and Portable for use in the Community

Tare to Deduct Weight of the Wheelchair

## Description

The Marsden M-610 is manufactured from aluminium providing a lightweight construction for easy portability.

Suitable for nursing homes and care in the community.