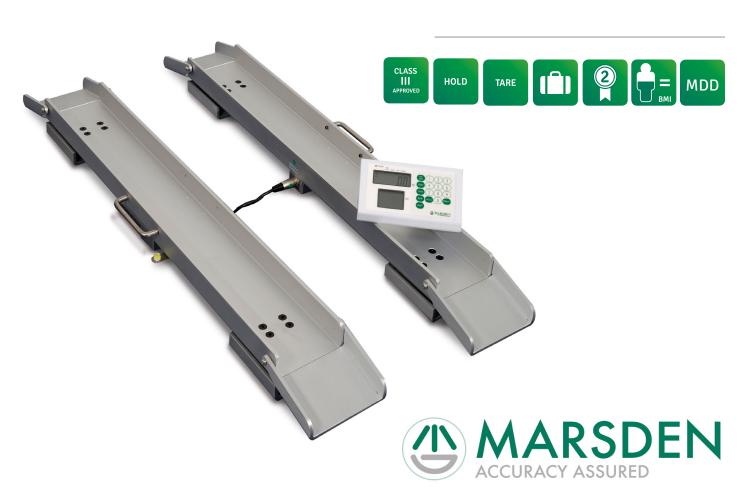

M-610

Marsden Portable Wheelchair Weigher Weigh Beams

Two Portable Weigh Beams

Lightweight and Portable for use in the Community

Tare to Deduct Weight of the Wheelchair

## Description

The Marsden M-610 is manufactured from aluminium providing a lightweight construction for easy portability.

Suitable for nursing homes and care in the community.

## **Features**

| Capacity        | 300kg                  |
|-----------------|------------------------|
| Graduations     | 100g                   |
| Dimensions      | 1200mm x 1200mm x 95mm |
| Weight of scale | 8.5kg                  |
| Power Supply    | Mains / Rechargeable   |